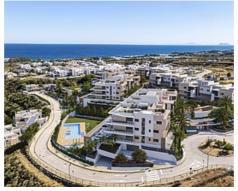

## **Location: Estepona**

New residential development of apartments, penthouses and villas in Selwo, Estepona.

The development is being built in two independent phases. Phase 1 includes blocks 1 to • Bathrooms: 2,3 9 comprisng of 2, 3 and 4 bedroom apartments, penthouses and 8 semi-detached villas with 3 bedrooms with stunning sea and countryside views.

### HARVEO GROUP SPÓŁKA Z O.O.

estate@harveo.com https://harveoestate.com +48 12 352 12 12

jacuzzis, paddle court, gym, co-working space, spa, multipurpose room and large green areas with fountains.

It is located close to the Selwo Aventura Park and it boasts stunning views of the countryside and nestled in the heart of the Golden Triangle, Puerto Banús-Estepona-Benahavís. It has excellent transport links: 1.7 km from the A-7 (N-340), 13 km from the AP-7 and 45 minutes from Málaga airport.