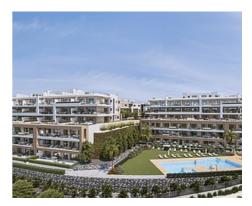

Magnificent common areas offers an adult pool, children's pool and heated pool, 2

### HARVEO GROUP SPÓŁKA Z O.O.

estate@harveo.com https://harveoestate.com +48 12 352 12 12

jacuzzis, paddle court, gym, co-working space, spa, multipurpose room and large green areas with fountains.

It is located close to the Selwo Aventura Park and it boasts stunning views of the countryside and nestled in the heart of the Golden Triangle, Puerto Banús-Estepona-Benahavís. It has excellent transport links: 1.7 km from the A-7 (N-340), 13 km from the AP-7 and 45 minutes from Málaga airport.