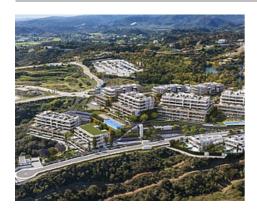

## **Location: Estepona**

New residential development of apartments, penthouses and villas in Selwo, Estepona.

The development is being built in two independent phases. Phase 1 includes blocks 1 to • Bathrooms: 2,3 9 comprisng of 2, 3 and 4 bedroom apartments, penthouses and 8 semi-detached villas with 3 bedrooms with stunning sea and countryside views.

### HARVEO GROUP SPÓŁKA Z O.O.

estate@harveo.com https://harveoestate.com +48 12 352 12 12

jacuzzis, paddle court, gym, co-working space, spa, multipurpose room and large green areas with fountains.

It is located close to the Selwo Aventura Park and it boasts stunning views of the countryside and nestled in the heart of the Golden Triangle, Puerto Banús-Estepona-Benahavís. It has excellent transport links: 1.7 km from the A-7 (N-340), 13 km from the AP-7 and 45 minutes from Málaga airport.