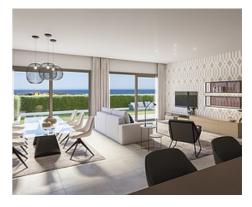

## **Location: Estepona**

New residential development of apartments, penthouses and villas in Selwo, Estepona.

The development is being built in two independent phases. Phase 1 includes blocks 1 to • Bathrooms: 2,3 9 comprisng of 2, 3 and 4 bedroom apartments, penthouses and 8 semi-detached villas with 3 bedrooms with stunning sea and countryside views.

Each residence will have a car parking space and a storage room.

Price: 453,000 € - 1,550,000 €

Reference: AP1496 Bedrooms: 2,3,4

• Plot Size: 329 - 547 m <sup>2</sup>

• Built Size: 109 - 502 m <sup>2</sup> Terrace: 23 - 375 m<sup>2</sup>