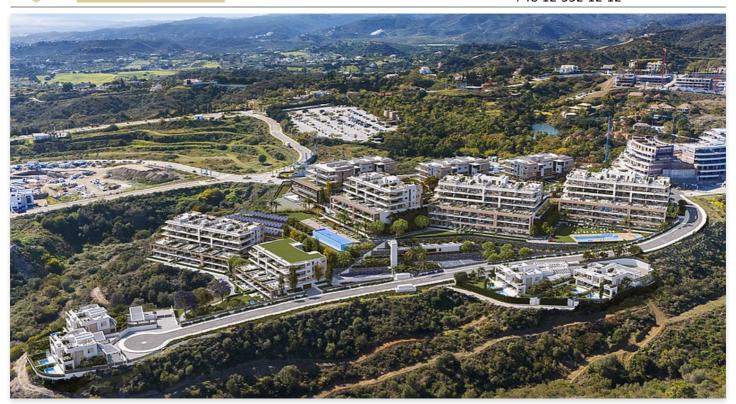

## **Location: Estepona**

New residential development of apartments, penthouses and villas in Selwo, Estepona.

The development is being built in two independent phases. Phase 1 includes blocks 1 to • Bathrooms: 2,3 9 comprisng of 2, 3 and 4 bedroom apartments, penthouses and 8 semi-detached villas with 3 bedrooms with stunning sea and countryside views.

Each residence will have a car parking space and a storage room.

Price: 453,000 € - 1,550,000 €

Reference: AP1496 Bedrooms: 2,3,4

• Plot Size: 329 - 547 m <sup>2</sup>

• Built Size: 109 - 502 m <sup>2</sup> Terrace: 23 - 375 m<sup>2</sup>

Magnificent common areas offers an adult pool, children's pool and heated pool, 2

### HARVEO GROUP SPÓŁKA Z O.O.

estate@harveo.com https://harveoestate.com +48 12 352 12 12

jacuzzis, paddle court, gym, co-working space, spa, multipurpose room and large green areas with fountains.

It is located close to the Selwo Aventura Park and it boasts stunning views of the countryside and nestled in the heart of the Golden Triangle, Puerto Banús-Estepona-Benahavís. It has excellent transport links: 1.7 km from the A-7 (N-340), 13 km from the AP-7 and 45 minutes from Málaga airport.